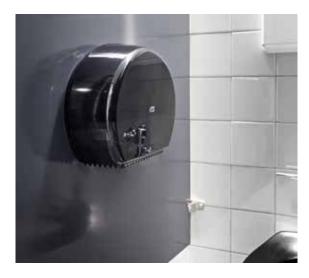

# **Tork Elevation High Capacity Bath Tissue Dispensing System**

The Tork High Capacity Bath Tissue Dispensing System is a perfect fit for washrooms with limited space. The innovative auto-transfer feature promotes hygiene and reduces refill maintenance time.

### - High capacity

Holds up to 2,000 two-ply sheets or 4,000 one-ply sheets. Contains 60 percent more tissue than conventional bath tissue dispensers.