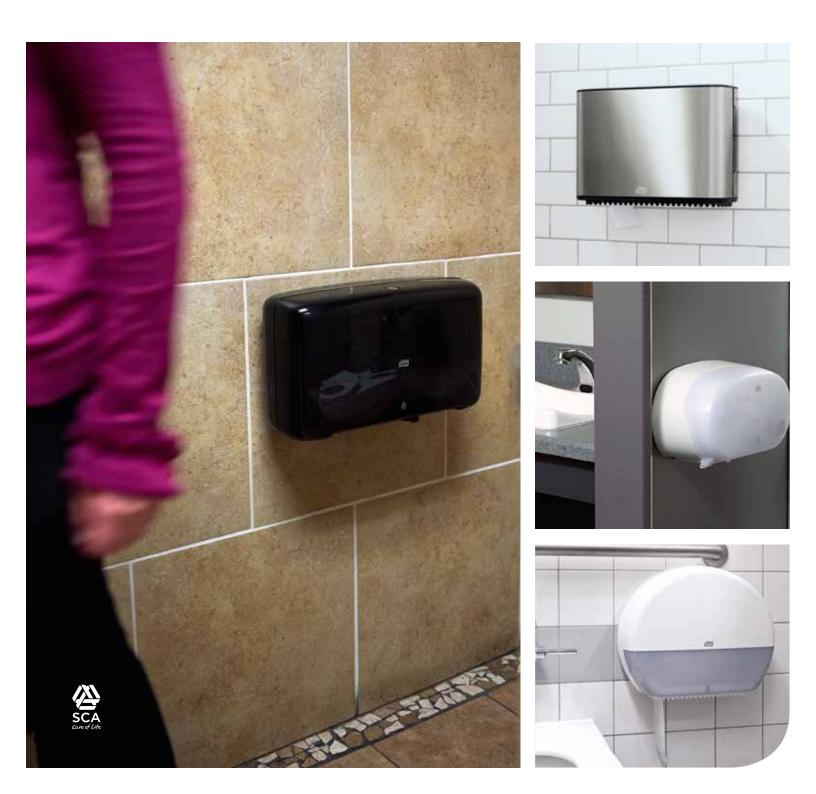

# **Tork Coreless High Capacity Bath Dispensing System**

You want to accommodate your guests' needs— with higher capacity, more efficiency and less waste. The Tork Coreless High Capacity Bath Tissue Dispensing System delivers two compact rolls of quality bath tissue that last longer, complement your environment and meet your guests' expectations.

### - Go coreless

Without the core, you gain more. You get two high capacity bath tissue rolls equivalent to five conventional bath tissue rolls—in a compact dispensing system designed to fit your space. That's additional bath tissue your guests will appreciate and a lower chance of paper run-out.

### - Save more

When you reduce waste in your operation, it pays off. Tork Coreless High Capacity Bath Tissue rolls allow you to manage waste effectively and responsibly, so your staff has less trash to remove and more time for the tasks that keep your business running smoothly.

### Tork Coreless High Capacity Bath Tissue Dispensers - T7 System

| SKU        | Description                     |             |          | Color      | Size H x W x D (in  | )               |      | Case          |
|------------|---------------------------------|-------------|----------|------------|---------------------|-----------------|------|---------------|
| 473000     | Tork Coreless High Capacity Bat | h Tissue Di | ispenser | White      | 13 x 9 x 6 (33.02 X | 22.86 x 15.24 c | m)   | 1             |
| 473008     | Tork Coreless High Capacity Bat | h Tissue Di | ispenser | Black      | 13 x 9 x 6 (33.02 X | 22.86 x 15.24 c | m)   | 1             |
| Refill SKU | Description                     | Color       | Ply      | Sheet Siz  | e W x L (in)        | Sheets/Roll     | Case | Certification |
| 472886     | Tork Advanced High Capacity     | White       | 2        | 3.66 x 4.9 | (9.3 x 12.45 cm)    | 900             | 36   | A             |

# Tork Jumbo and Mini Jumbo Bath Tissue Dispensing Systems

Tork Jumbo Bath Tissue dispensers simplify and complement any environment, providing a clean, hygienic appearance. Our design ensures easy and intuitive maintenance, refilling and use. A perfect choice for high-traffic washrooms as well as environments where efficiency and reduced cost are priorities. Rolls are protected so there is less waste, improved hygiene and reduced pilferage.

### Tork Mini Jumbo Roll Bath Tissue - T2 System

| SKU     | Description                                                             | Color | Size H x W x D (in)                              | Case |
|---------|-------------------------------------------------------------------------|-------|--------------------------------------------------|------|
| 555020A | Tork Elevation Mini Jumbo Bath Tissue Roll Dispenser                    | White | 10.8 x 13.6 x 5.2 (27.5 x 34.5 x 13.2 cm)        | 1    |
| 555028A | Tork Elevation Mini Jumbo Bath Tissue Roll Dispenser                    | Black | 10.8 x 13.6 x 5.2 (27.5 x 34.5 x 13.2 cm)        | 1    |
| 5555200 | Tork Elevation Twin Mini Jumbo Bath Tissue Roll Dispenser               | White | 10.8 x 13.6 x 5.2 (27.5 x 34.5 x 13.2 cm)        | 1    |
| 5555290 | Tork Elevation Twin Mini Jumbo Bath Tissue Roll Dispenser               | Black | 10.8 x 13.6 x 5.2 (27.5 x 34.5 x 13.2 cm)        | 1    |
| 465500  | Tork Image Design <sup>™</sup> Mini Jumbo Bath Tissue<br>Roll Dispenser |       | 9.875 x 14 x 5.125<br>(25.08 x 35.56 x 13.02 cm) | 1    |

### Tork Bath Tissue Jumbo Roll - T1 System

| SKU     | Description                                     | Color | Size H x W x D (in)                        | Case |
|---------|-------------------------------------------------|-------|--------------------------------------------|------|
| 554020A | Tork Elevation Jumbo Bath Tissue Roll Dispenser | White | 14.2 x 17.2 x 5.2 (36.0 x 43.7 x 13.2 cm)  | 1    |
| 554028A | Tork Elevation Jumbo Bath Tissue Roll Dispenser | Black | 14.2 x 17.2 x 5.2 (36.0 x 43.7 x 13.2 cm)  | 1    |
| 247549A | Tork Twin Jumbo Bath Tissue Roll Dispenser      | Black | 13 x 21.5 x 5.5 (33.02 x 54.61 x 13.97 cm) | 4    |

# **Tork Elevation High Capacity Bath Tissue Dispensing System**

The Tork High Capacity Bath Tissue Dispensing System is a perfect fit for washrooms with limited space. The innovative auto-transfer feature promotes hygiene and reduces refill maintenance time.

## Tork Elevation High Capacity Bath Tissue - T26 System

| Tork High Capacity Bath Tissue Roll Dispenser<br>Tork High Capacity Bath Tissue Roll Dispenser<br>Description | BI                                                       | /hite<br>lack                                      | 14.2 x 6.3 x 6.46 (36.07 X 1<br>14.2 x 6.3 x 6.46 (36.07 X 1     | ,                                                                                                                         |                                                                                                          | 1<br>1                                                                                                                                                               |
|---------------------------------------------------------------------------------------------------------------|----------------------------------------------------------|----------------------------------------------------|------------------------------------------------------------------|---------------------------------------------------------------------------------------------------------------------------|----------------------------------------------------------------------------------------------------------|----------------------------------------------------------------------------------------------------------------------------------------------------------------------|
|                                                                                                               |                                                          | ack                                                | 14.2 x 6.3 x 6.46 (36.07 X 1                                     | 6.0 x 16.41 cm)                                                                                                           |                                                                                                          | 1                                                                                                                                                                    |
| Description                                                                                                   | Color                                                    |                                                    |                                                                  |                                                                                                                           |                                                                                                          |                                                                                                                                                                      |
| Description                                                                                                   | Calar                                                    |                                                    |                                                                  |                                                                                                                           |                                                                                                          |                                                                                                                                                                      |
|                                                                                                               | Color                                                    | Ply                                                | Sheet Size W x L (in)                                            | Sheets/Roll                                                                                                               | Case                                                                                                     | Certification                                                                                                                                                        |
| Tork Advanced High Capacity Bath Tissue Roll                                                                  | White                                                    | 2                                                  | 3.94 x 3.75 (10.01 x 9.53 cn                                     | n) 1,000                                                                                                                  | 36                                                                                                       | G 🙆 🗘                                                                                                                                                                |
| Tork Advanced High Capacity Bath Tissue Roll                                                                  | White                                                    | 1                                                  | 3.94 x 3.75 (10.01 x 9.53 cn                                     | n) 2,000                                                                                                                  | 36                                                                                                       | G 🖸 🗘                                                                                                                                                                |
|                                                                                                               |                                                          |                                                    |                                                                  |                                                                                                                           |                                                                                                          |                                                                                                                                                                      |
| Description                                                                                                   |                                                          |                                                    | Col                                                              | or                                                                                                                        | Case                                                                                                     |                                                                                                                                                                      |
| T26 Spindle for 2-Ply Bath Tissue, only for 110                                                               | 292A                                                     |                                                    | Blac                                                             | k                                                                                                                         | 20                                                                                                       |                                                                                                                                                                      |
|                                                                                                               | Tork Advanced High Capacity Bath Tissue Roll Description | Tork Advanced High Capacity Bath Tissue Roll White | Tork Advanced High Capacity Bath Tissue Roll White 1 Description | Tork Advanced High Capacity Bath Tissue Roll     White     1     3.94 x 3.75 (10.01 x 9.53 cm       Description     Color | Tork Advanced High Capacity Bath Tissue Roll     White     1     3.94 x 3.75 (10.01 x 9.53 cm)     2,000 | Tork Advanced High Capacity Bath Tissue Roll       White       1       3.94 x 3.75 (10.01 x 9.53 cm)       2,000       36         Description       Color       Case |