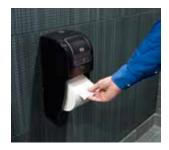

# **Tork Coreless High Capacity Bath Dispensing System**

You want to accommodate your guests' needs— with higher capacity, more efficiency and less waste. The Tork Coreless High Capacity Bath Tissue Dispensing System delivers two compact rolls of quality bath tissue that last longer, complement your environment and meet your guests' expectations.

### - Go coreless

Without the core, you gain more. You get two high capacity bath tissue rolls equivalent to five conventional bath tissue rolls—in a compact dispensing system designed to fit your space. That's additional bath tissue your guests will appreciate and a lower chance of paper run-out.

### - Save more

When you reduce waste in your operation, it pays off. Tork Coreless High Capacity Bath Tissue rolls allow you to manage waste effectively and responsibly, so your staff has less trash to remove and more time for the tasks that keep your business running smoothly.